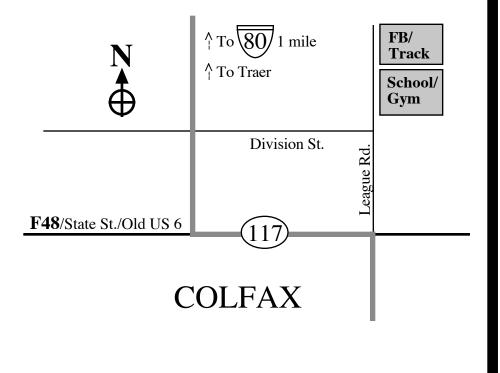

## HS/JH FB, VB, BB, WR, CC, BA, SB, TR

All are at Colfax. Directions: US 63 S (20), US 30 W (23), IA 330 SW (20), IA 117 S (11) - 74 miles. Turn left (east) on Division Street, take Division to the T intersection, and turn left.