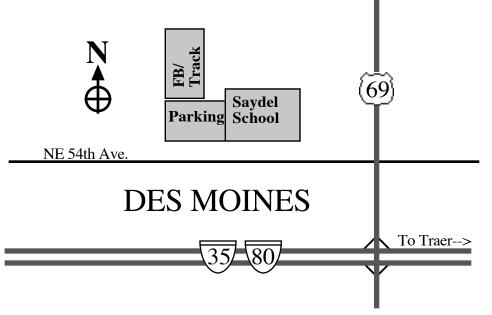

## <u>HS FB</u>

Grand View Christian plays football games at Saydel High School. Route: US 63 S (20), US 30 W (23), IA 330/US 65 SW (34), I-80 W (6), US 69 N (0.5), NE 54th Ave W (0.5) - 84 miles. Exit the interstate heading north, turn left on Northeast 54th Street, then turn right on NE 7th Street when you see the Saydel High School sign.